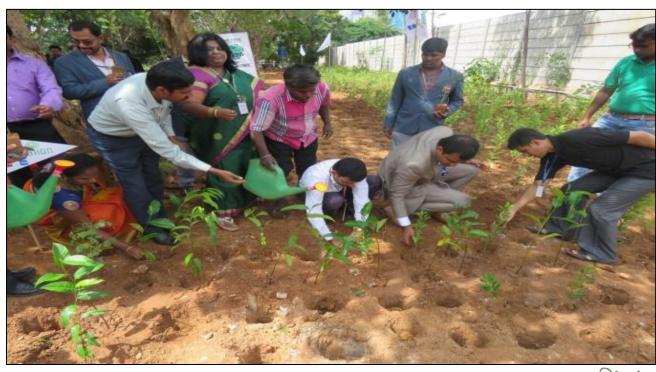

**Total 22,000 saplings** were planted in the BEL Park, near East West Institute of Technology.

### **Inauguration of Plantation Programme**

Distribution of Plants among the students

welcoming the Guest

**Towards plantation field** 

Planting the saplings