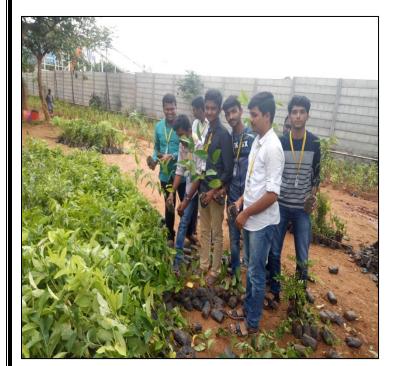

**Total 22,000 saplings** were planted in the BEL Park, near East West Institute of Technology.

### **Inauguration of Plantation Programme**

Distribution of Plants among the students

welcoming the Guest

**Towards plantation field** 

Planting the saplings