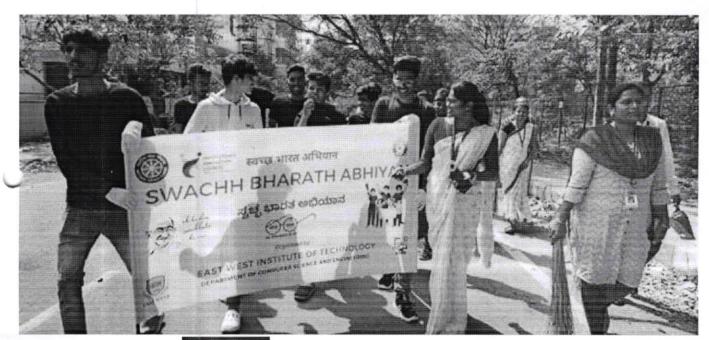

# SWACHH BHARATH ABHIYAN

23/01/2020

# Swachh Bharath Abhiyana -2020

**Swacch Bharath Abhiyaan at Campus** 

East West Institute of Technology
(Affiliated to Visyesyaraya Technological University, Belagayi)
DEPARTMENT OF COMPUTER SCIENCE & ENGINEERING

Swacch Bharath Abhiyaan at Campus