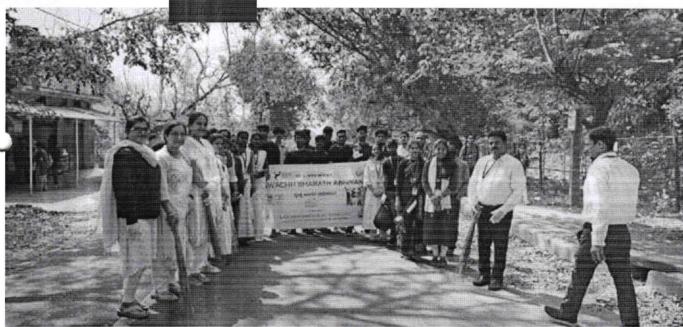

# SWACHH BHARATH ABHIYAN

23/01/2020

# Swachh Bharath Abhiyana -2020

**Swacch Bharath Abhiyaan at Campus** 

East West Institute of Technology
(Affiliated to Visyesyaraya Technological University, Belagayi)
DEPARTMENT OF COMPUTER SCIENCE & ENGINEERING

Swacch Bharath Abhiyaan at Campus