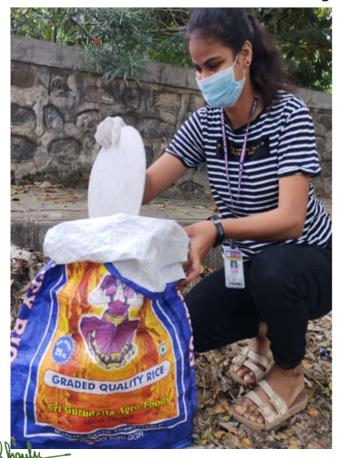

#### Participation and creating awareness about the activity:

We all participated as per the chosen activity and visited the place to observe the irregularities in the waste management. We interacted with many villagers in that area and listened the problems of waste management. As a part of the activity we given the information to people about why waste management is necessary, How it will be segregated, How segregation helps in recycling, what are all the steps taken by the government for segregation etc..

The villagers appreciated our social commitment and responded well for the information and agreed to segregate and manage the waste in a proper way. Many people joined the hands with us and supported us to conduct this activity successfully