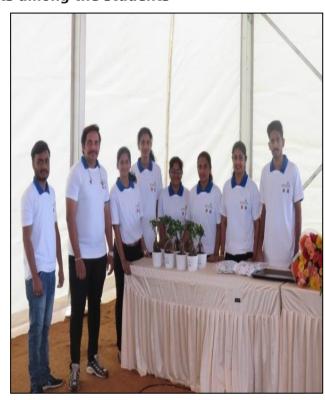

**Total 22,000 saplings** were planted in the BEL Park, near East West Institute of Technology.

### **Inauguration of Plantation Programme**

Distribution of Plants among the students

welcoming the Guest

**Towards plantation field** 

Planting the saplings