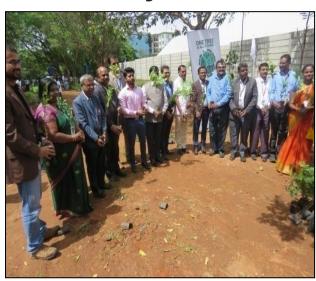

### **PLANTATION PROGRAMME 2019**

East West Institute of technology has organized plantation program on 23<sup>rd</sup> August, 2019 to create urban forest. This program was initiated with a motto "ONE TREE IS ALL IT TAKES" and a mission "Plant one tree to join the Green Revolution and make the city green again. Let's plant a tree today".

East West Institute of technology has inspired by this methodology and organized the plantation event. Sri D. V. Sadananda Gowda, Honorable Minister of Chemical and Fertilizers, Government of India, Sri S T Somashekahar, Chairman, Karnataka State Housing Federataion, Sri Rajanna, Corporater, BBMP RR Nagar, Bangalore, Sri Balashekhar, Joint Commissioner, BBMP, RR Nagar, Bangalore were invited to grace the occassion.

Sri C N Ravikiran, Honorable Chairman, EWGI, Smt. Rashmi Ravikiran, Secretary, EWGI and Sri Tejas Ravikiran, Director, Placement and Corporate relations, EWGI have motivated all the students, staff, faculty members and general public to participate actively in this occasion.

### **Inauguration of Plantation Programme**

Distribution of Plants among the students

welcoming the Guest

**Towards plantation field** 

Planting the saplings