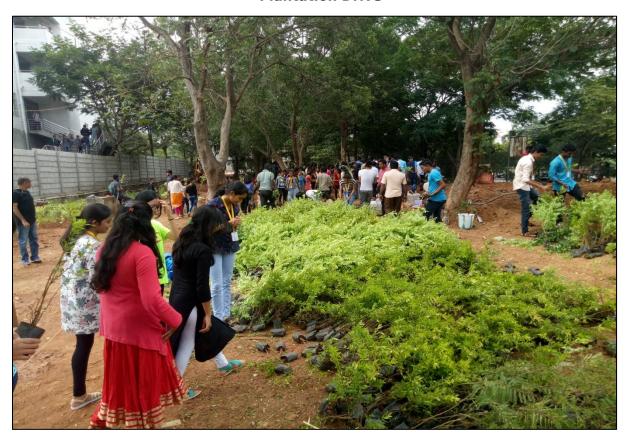

### **PLANTATION PROGRAMME 2019**

East West Institute of technology has organized plantation program on 23<sup>rd</sup> August, 2019 to create urban forest. This program was initiated with a motto "ONE TREE IS ALL IT TAKES" and a mission "Plant one tree to join the Green Revolution and make the city green again. Let's plant a tree today".

**Total 22,000 saplings** were planted in the BEL Park, near East West Institute of Technology.

### **Inauguration of Plantation Programme**

Distribution of Plants among the students

welcoming the Guest

**Towards plantation field** 

Planting the saplings