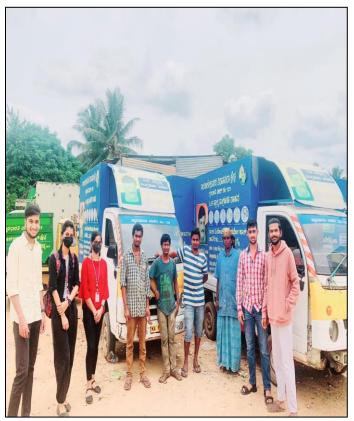

#### Participation and creating awareness about the activity:

We all participated as per the chosen activity and visited the place to observe the irregularities in the waste management. We interacted with many villagers in that area and listened the problems of waste management. As a part of the activity we given the information to people about why waste management is necessary, How it will be segregated, How segregation helps in recycling, what are all the steps taken by the government for segregation etc..

The villagers appreciated our social commitment and responded well for the information and agreed to segregate and manage the waste in a proper way. Many people joined the hands with us and supported us to conduct this activity successfully