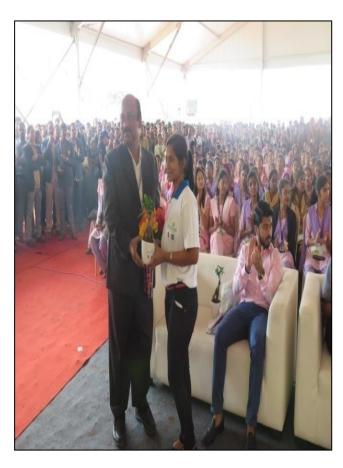

East West Institute of technology has inspired by this methodology and organized the plantation event. Sri D. V. Sadananda Gowda, Honorable Minister of Chemical and Fertilizers, Government of India, Sri S T Somashekahar, Chairman, Karnataka State Housing Federataion, Sri Rajanna, Corporater, BBMP RR Nagar, Bangalore, Sri Balashekhar, Joint Commissioner, BBMP, RR Nagar, Bangalore were invited to grace the occassion.

Sri C N Ravikiran, Honorable Chairman, EWGI, Smt. Rashmi Ravikiran, Secretary, EWGI and Sri Tejas Ravikiran, Director, Placement and Corporate relations, EWGI have motivated all the students, staff, faculty members and general public to participate actively in this occasion.

### **Inauguration of Plantation Programme**

Distribution of Plants among the students

welcoming the Guest

**Towards plantation field** 

Planting the saplings