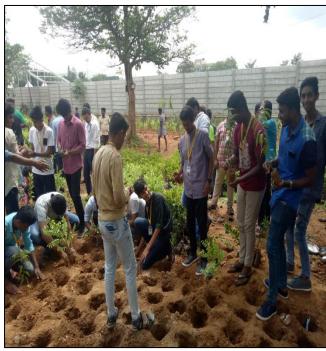

**Total 22,000 saplings** were planted in the BEL Park, near East West Institute of Technology.

### **Inauguration of Plantation Programme**

Distribution of Plants among the students

welcoming the Guest

**Towards plantation field** 

Planting the saplings