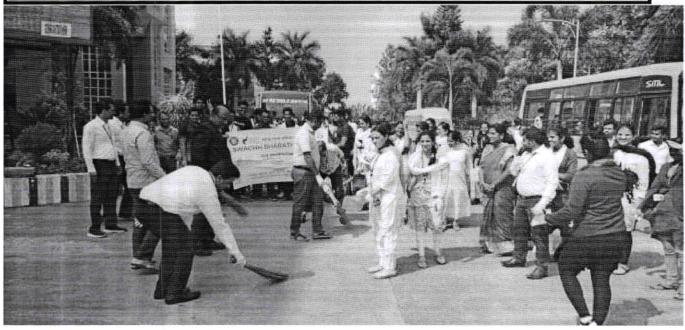

# SWACHH BHARATH ABHIYAN

23/01/2020

# Swachh Bharath Abhiyana -2020

#### **DESCRIPTION:**

The Faculties and students are actively involved in the activities i.e. " $Swacch\ Bharath$ 

**Abhiyan**", aims to accelerate the efforts to achieve universal sanitation coverage and to put

the focus on sanitation

The Details Of The Program:

| S# | Name of the            | Date       | Place              | No of       |
|----|------------------------|------------|--------------------|-------------|
|    | activity               |            |                    | Beneficiary |
| 1  | Swacch Bharath Abhiyan | 23/01/2020 | EWIT Campus B'Lore | 180         |

### Gallery:

Principal & Director

East West Institute of Technology

Bengaluru - 560 091

CSE DEPI. OG

**Swacch Bharath Abhiyaan at Campus** 

East West Institute of Technology
(Affiliated to Visyesyaraya Technological University, Belagayi)
DEPARTMENT OF COMPUTER SCIENCE & ENGINEERING

Swacch Bharath Abhiyaan at Campus