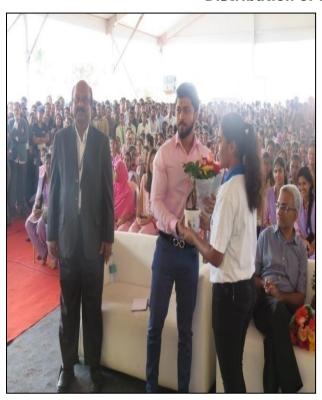

East West Institute of technology has inspired by this methodology and organized the plantation event. Sri D. V. Sadananda Gowda, Honorable Minister of Chemical and Fertilizers, Government of India, Sri S T Somashekahar, Chairman, Karnataka State Housing Federataion, Sri Rajanna, Corporater, BBMP RR Nagar, Bangalore, Sri Balashekhar, Joint Commissioner, BBMP, RR Nagar, Bangalore were invited to grace the occassion.

Sri C N Ravikiran, Honorable Chairman, EWGI, Smt. Rashmi Ravikiran, Secretary, EWGI and Sri Tejas Ravikiran, Director, Placement and Corporate relations, EWGI have motivated all the students, staff, faculty members and general public to participate actively in this occasion.

### **Inauguration of Plantation Programme**

Distribution of Plants among the students

welcoming the Guest

**Towards plantation field** 

Planting the saplings