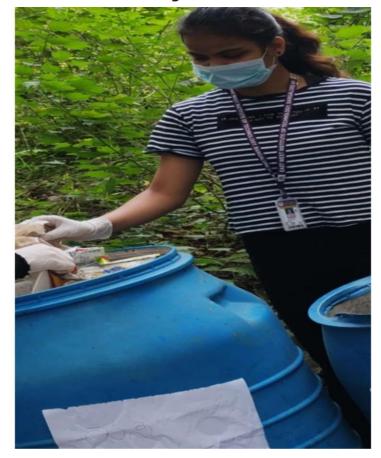

#### Participation and creating awareness about the activity:

We all participated as per the chosen activity and visited the place to observe the irregularities in the waste management. We interacted with many villagers in that area and listened the problems of waste management. As a part of the activity we given the information to people about why waste management is necessary, How it will be segregated, How segregation helps in recycling, what are all the steps taken by the government for segregation etc..

The villagers appreciated our social commitment and responded well for the information and agreed to segregate and manage the waste in a proper way. Many people joined the hands with us and supported us to conduct this activity successfully